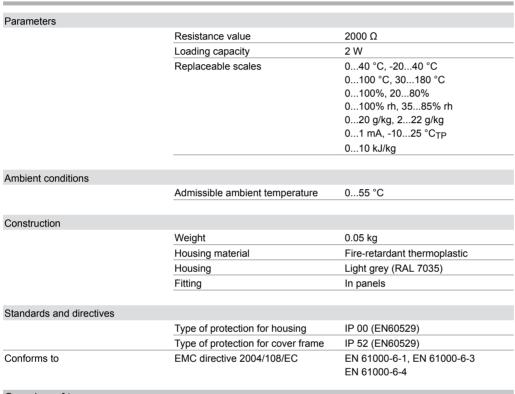

# **XPES: Setpoint potentiometer**

#### **Features**

- · Remote adjustment of the setpoint in electronic and electromechanical control facilities
- Easy to operate using rotary knob
- · Two variable stops for limiting/locking
- · Exchangeable scales with different ranges and for different physical values
- · Neutral scales with fixed divisions or for self-inscribing

## **Description of operation**

The XPES potentiometer is for the external setpoints for control equipment. A 2000  $\Omega$  potentiometer is used as the adjusting element, and the two end stops of the correcting range can be adjusted easi-

The potentiometers are fitted in the doors of cabinets. Replaceable scales enable them to be used for a range of applications.