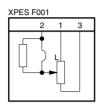

0  $\Omega$  potentiometer is used as the adjusting element, and the two end stops of the correcting range can be adjusted easi-

The potentiometers are fitted in the doors of cabinets. Replaceable scales enable them to be used for a range of applications.

#### Intended use

This product is only suitable for the purpose intended by the manufacturer, as described in the "Description of operation" section.

All related product documents must also be adhered to. Changing or converting the product is not admissible.



#### XPESF001





Product data sheet 46.790

## Disposal

When disposing of the product, observe the currently applicable local laws.

More information on materials can be found in the Declaration on materials and the environment for this product.

### **Connection diagram**



### **Dimension drawing**



Fr. Sauter AG Im Surinam 55 CH-4016 Basel Tel. +41 61 - 695 55 55 www.sauter-controls.com